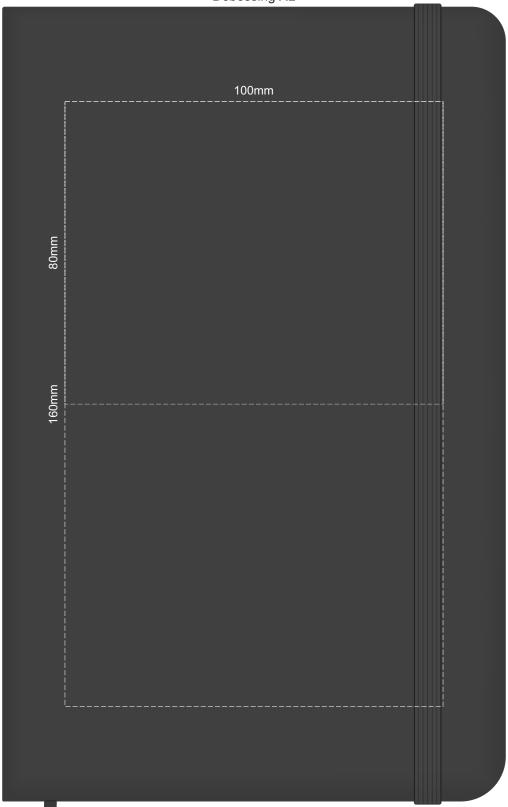

## 100% of Actual Size Screen Print (One Colour Only) FRONT

100% of Actual Size Debossing Debossing XL

Print area  $100 \times 80 \text{mm}$  is moveable within the XL deboss area and can rotate to suit.