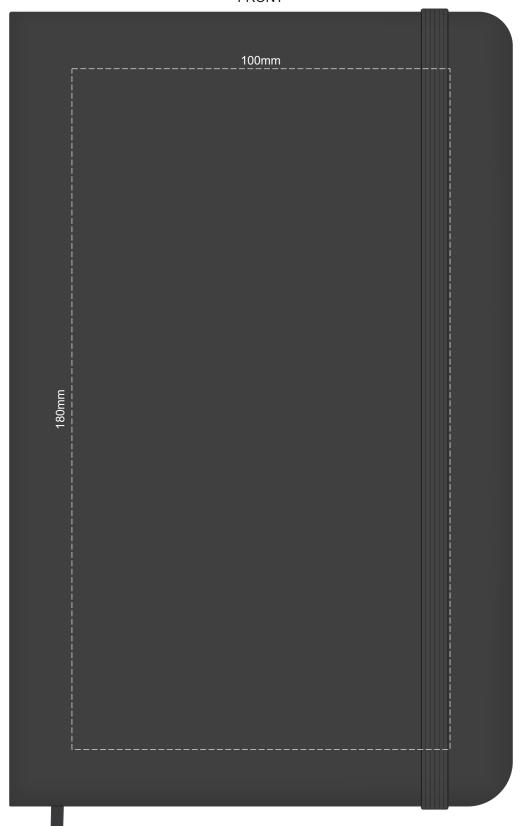

## 100% of Actual Size Screen Print (One Colour Only) FRONT

100% of Actual Size Debossing Debossing XL

Print area  $100 \times 80 \text{mm}$  is moveable within the XL deboss area and can rotate to suit.