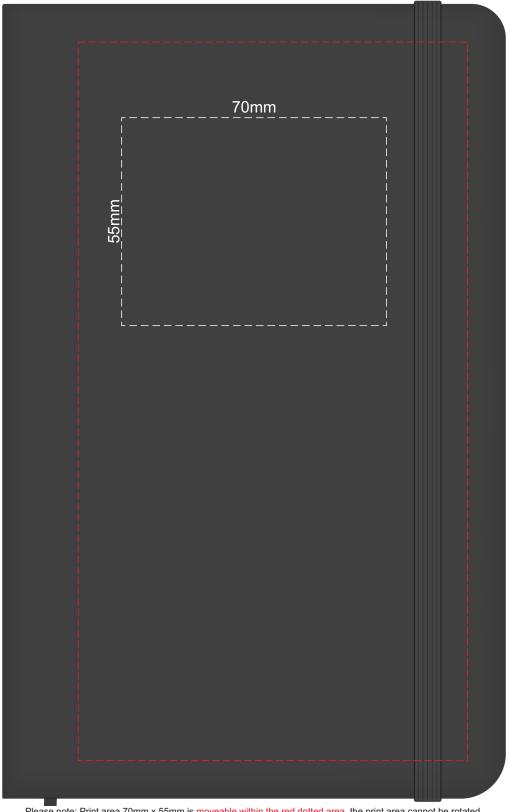

## 100% of Actual Size Foil Printing Front Cover FRONT ONLY

Please note: Print area 70mm x 55mm is moveable within the red dotted area, the print area cannot be rotated. The printing will inherit the texture of the substrate which may affect the legibility of small text or appearance of fine detail.