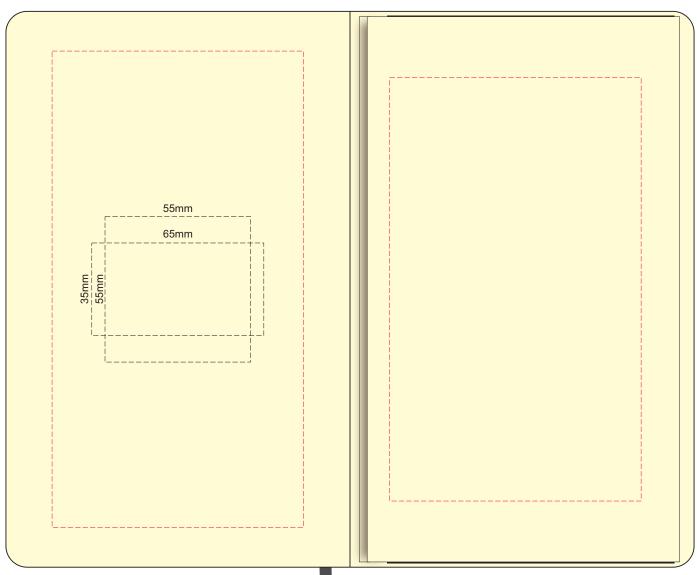

## 70% of Actual Size Pad Print Front End-Paper

| [     |                                    |
|-------|------------------------------------|
|       | In case of loss, please return to: |
|       | As a reward: \$                    |
|       |                                    |
|       |                                    |
|       | 55mm                               |
|       | 95mm<br>25mm                       |
| M · · | 35mn                               |

Branding area can be moved anywhere within the red lines.