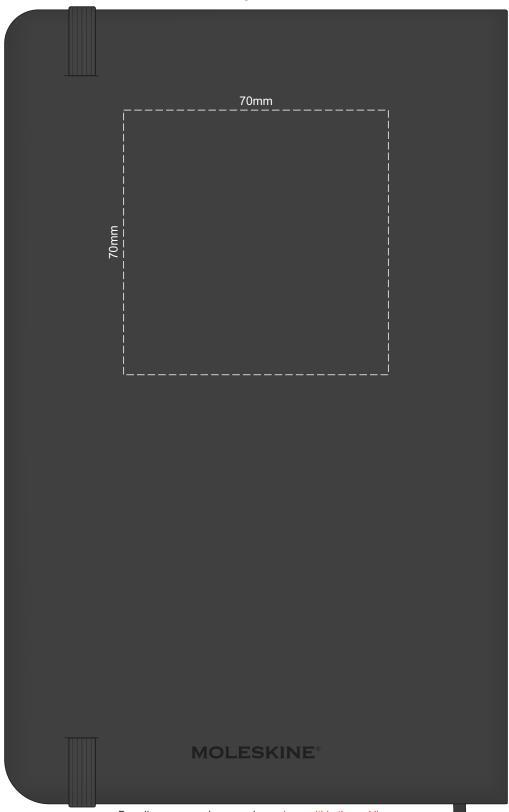

100% of Actual Size Debossing Back Cover

Branding area can be moved anywhere within the red line.

Branding area can be moved anywhere within the red lines.