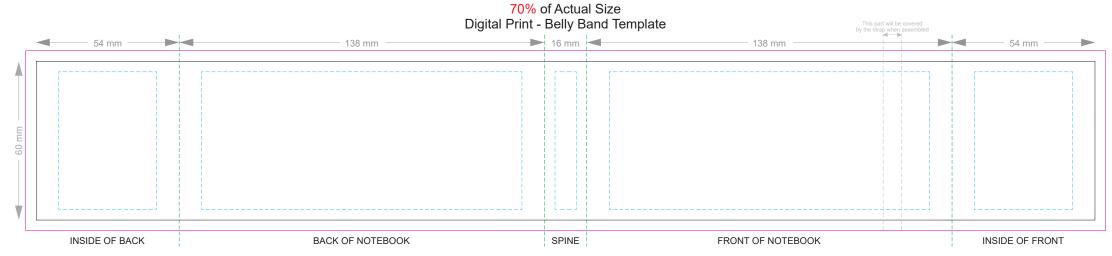

Green Line = Fold Lines when assembled on notebook
Blue Line = The SIGNIFICANT PRINT AREA
(Keep all critical images & text within this box)
Black Line = Maximum print area
Pink Line = Bleed off to here