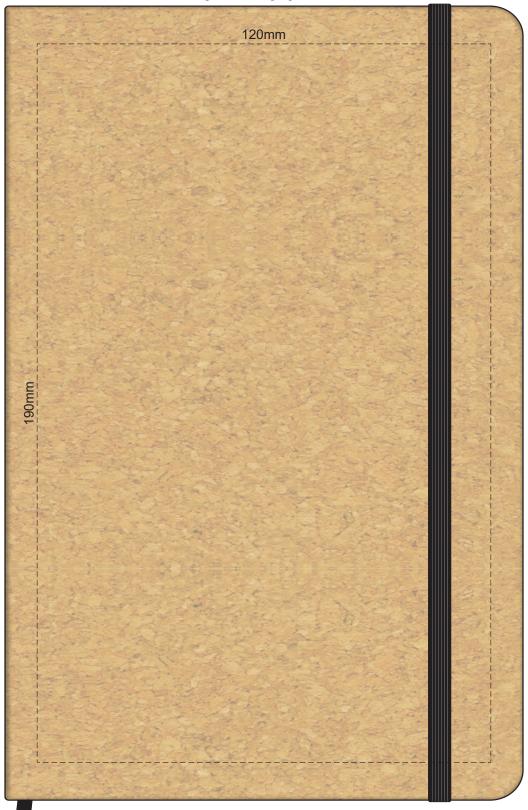

100% of Actual Size **Direct Digital** 120mm 190mm

Please note: Block artwork is not advisable due to cork texture.

This notebook is a natural material with variances in texture and colour which may effect the finished result