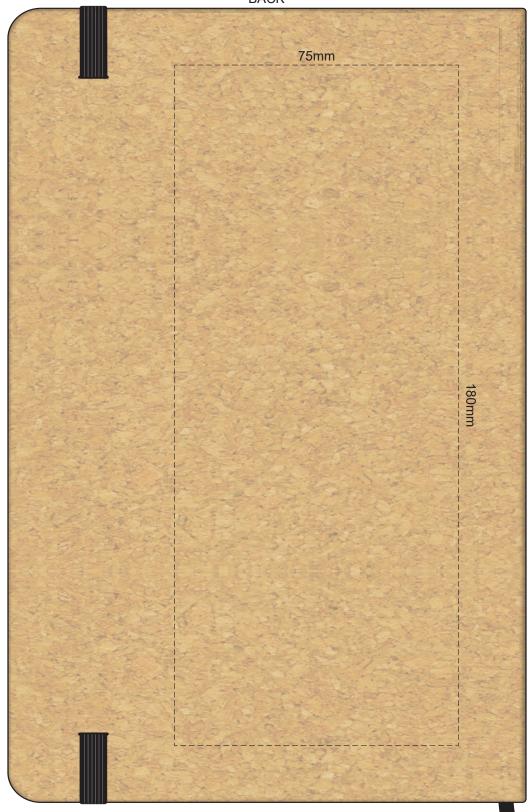

100% of Actual Size **Direct Digital** 120mm 190mm

Please note: Block artwork is not advisable due to cork texture.

This notebook is a natural material with variances in texture and colour which may effect the finished result