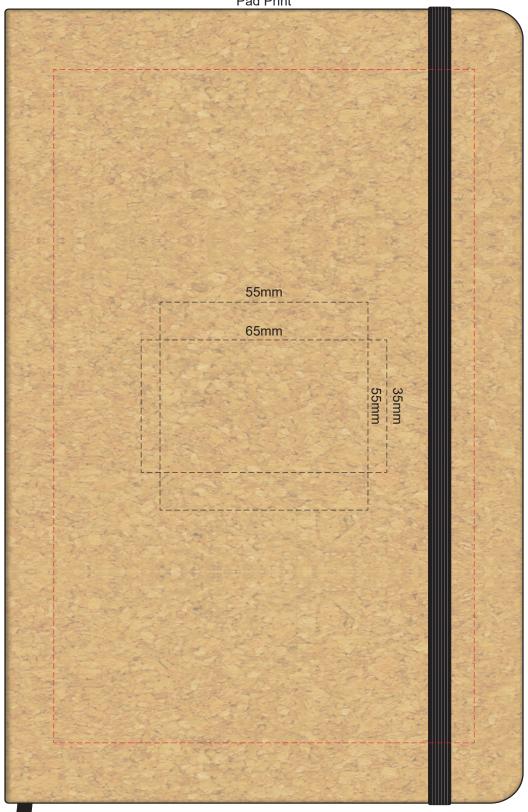

100% of Actual Size Pad Print

Branding area can be moved anywhere within the red line.

Please note: Block artwork is not advisable due to cork texture.

This notebook is a natural material with variances in texture and colour which may effect the finished result

100% of Actual Size Screen Print (One Colour Only)

Please note: Block artwork is not advisable due to cork texture.

This notebook is a natural material with variances in texture and colour which may effect the finished result