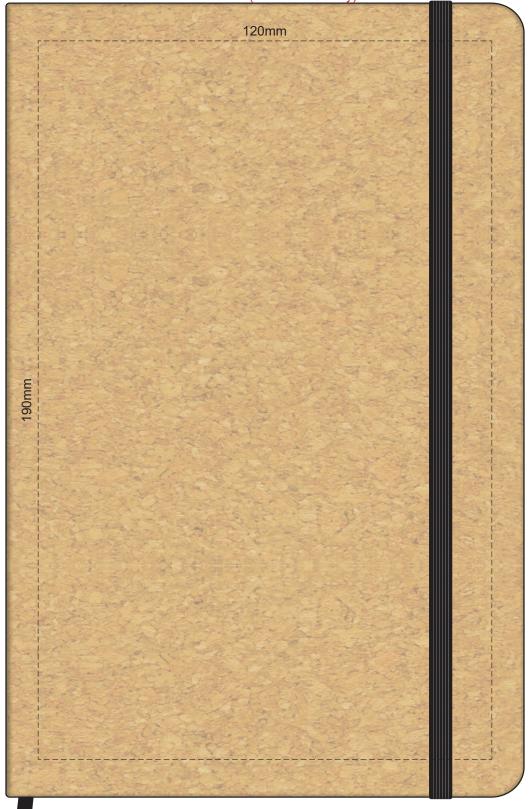

100% of Actual Size **Direct Digital** 120mm 190mm

Please note: Block artwork is not advisable due to cork texture.

This notebook is a natural material with variances in texture and colour which may effect the finished result