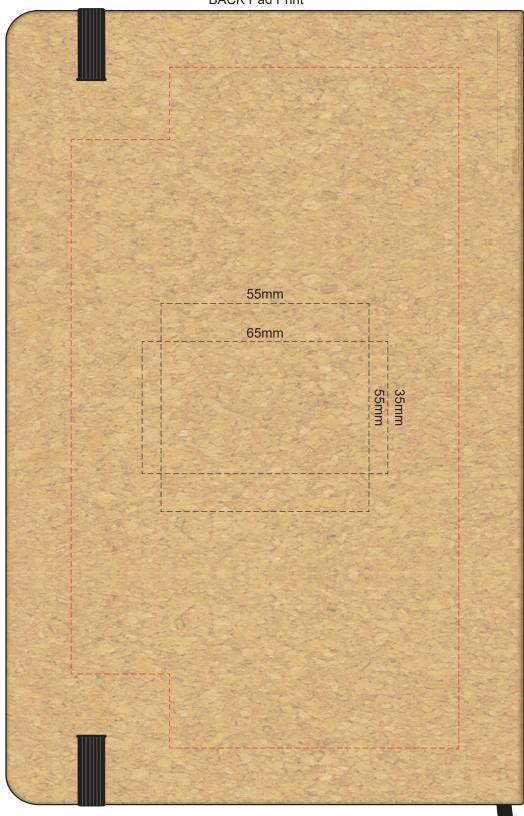

100% of Actual Size BACK Pad Print

Branding area can be moved anywhere within the red line.

Please note: Block artwork is not advisable due to cork texture.

This notebook is a natural material with variances in texture and colour which may effect the finished result

## 100% of Actual Size Screen Print (One Colour Only) BACK

Please note: Block artwork is not advisable due to cork texture.

This notebook is a natural material with variances in texture and colour which may effect the finished result