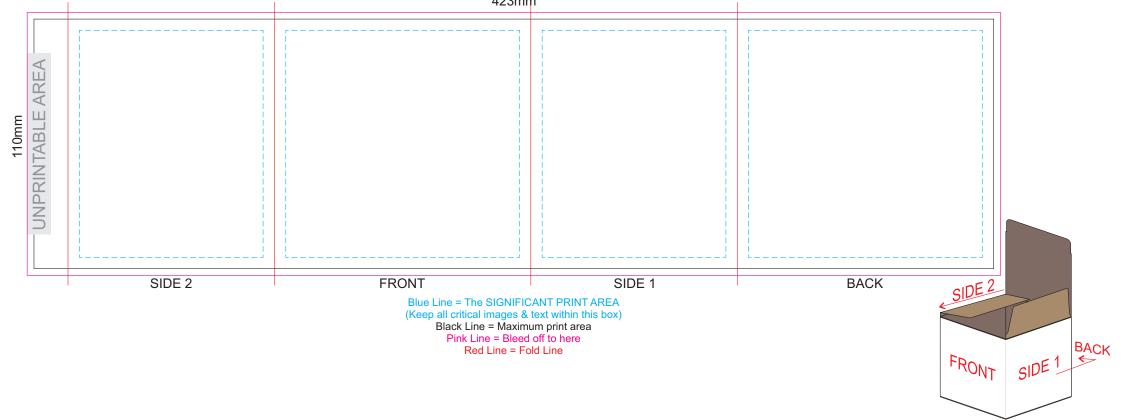

## 100% of Actual Size Pad Print



QUALITY OF CERAMICS

Due to the inherent properties of ceramic ware produced by foreign manufacturers, there may be small imperfections or irregularities which should not be perceived as defective.

Variations in materials firing temperatures and colour pigment may result in glaze and imprint colour variations.

Theses variations are considered acceptable.



100% of Actual Size Digital Packaging Print



GIFT BOX FRONT

Artwork will be printed directly onto the product via CMYK printing (no white), colours will not be vibrant due to white ink not being available for this process.

## **GIFT BOX SLEEVE**

60% of Actual Size Digital Print 423mm