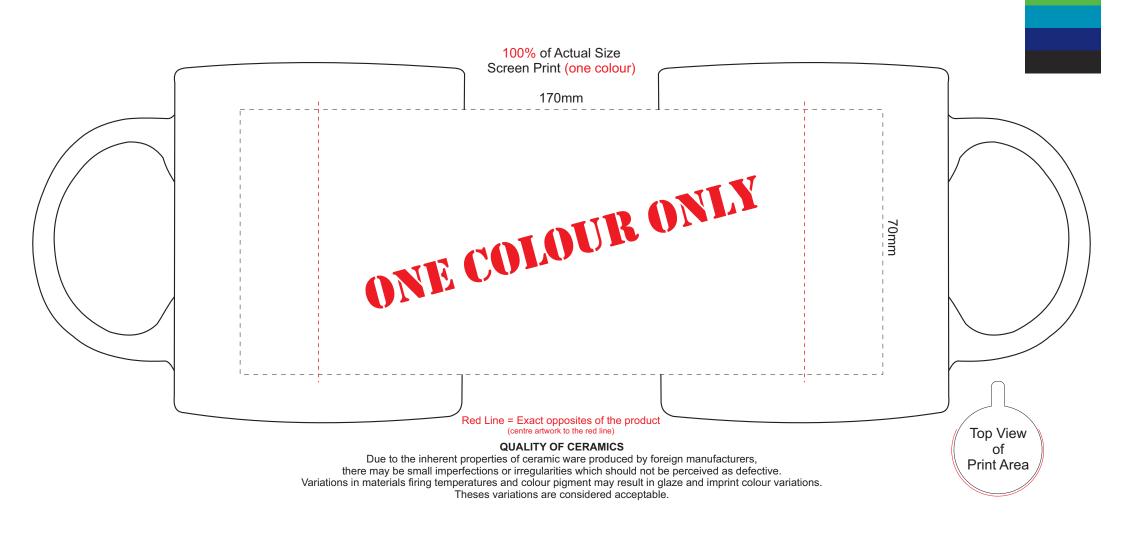

## 100% of Actual Size Pad Print

QUALITY OF CERAMICS

Due to the inherent properties of ceramic ware produced by foreign manufacturers, there may be small imperfections or irregularities which should not be perceived as defective.

Variations in materials firing temperatures and colour pigment may result in glaze and imprint colour variations.

Theses variations are considered acceptable.

100% of Actual Size Digital Packaging Print