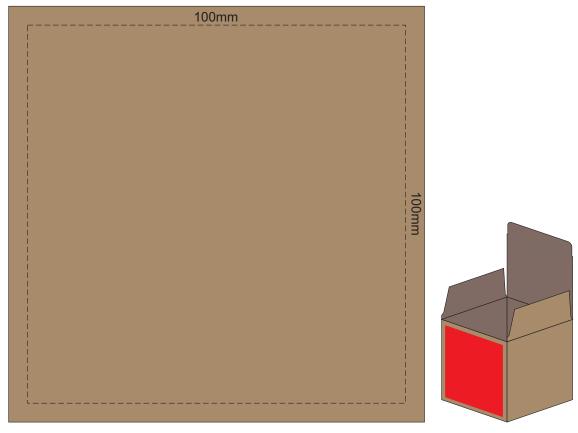

GIFT BOX FRONT

Artwork will be printed directly onto the product via CMYK printing (no white), colours will not be vibrant due to white ink not being available for this process.