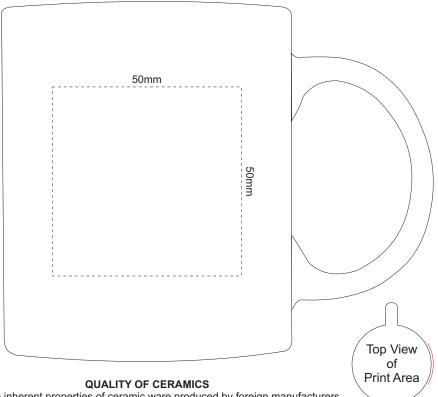

## 100% of Actual Size Pad Print

QUALITY OF CERAMICS

Due to the inherent properties of ceramic ware produced by foreign manufacturers, there may be small imperfections or irregularities which should not be perceived as defective.

Variations in materials firing temperatures and colour pigment may result in glaze and imprint colour variations.

Theses variations are considered acceptable.

100% of Actual Size Digital Packaging Print